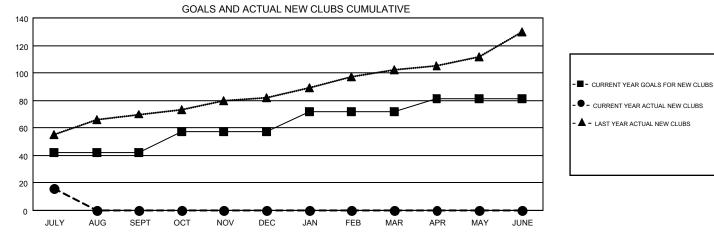

## GMT CA 6

| Clubs                 |               |           |               | Members               |                           |                         |                                                    |
|-----------------------|---------------|-----------|---------------|-----------------------|---------------------------|-------------------------|----------------------------------------------------|
| RESULTS FOR 2019-2020 |               |           |               | RESULTS FOR 2019-2020 |                           |                         |                                                    |
| QUARTER               | NEW CLUB GOAL | NEW CLUBS | DROPPED CLUBS | QUARTER               | MEMBER GROWTH NET<br>GOAL | MEMBER GROWTH<br>ACTUAL | DROPPED<br>MEMBERS ACTUAL<br>(including transfers) |
| JULY/AUG/SEPT         | 42            | 16        | 3             | JULY/AUG/SEPT         | 1890                      | 1,715                   | 764                                                |
| OCT/NOV/DEC           | 15            | 0         | 0             | OCT/NOV/DEC           | 1115                      | 0                       | 0                                                  |
| JAN/FEB/MAR           | 15            | 0         | 0             | JAN/FEB/MAR           | 1115                      | 0                       | 0                                                  |
| APR/MAY/JUNE          | 9             | 0         | 0             | APR/MAY/JUNE          | 1040                      | 0                       | 0                                                  |