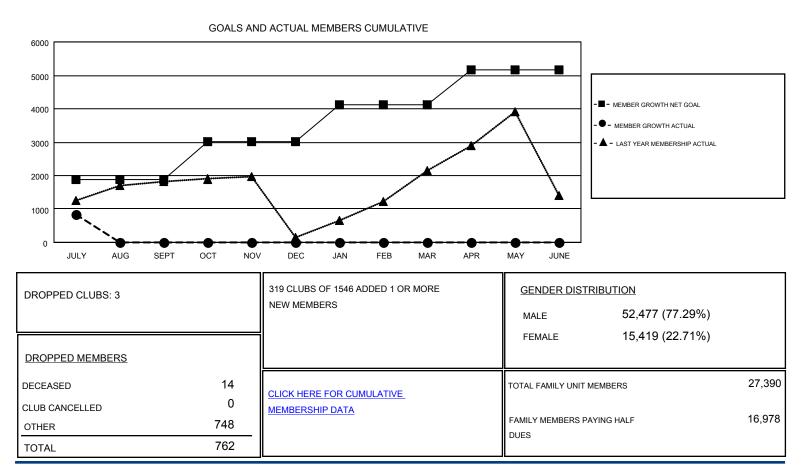

## GMT CA 6

| Clubs                 |               |           |               | Members               |                           |                         |                                                    |
|-----------------------|---------------|-----------|---------------|-----------------------|---------------------------|-------------------------|----------------------------------------------------|
| RESULTS FOR 2019-2020 |               |           |               | RESULTS FOR 2019-2020 |                           |                         |                                                    |
| QUARTER               | NEW CLUB GOAL | NEW CLUBS | DROPPED CLUBS | QUARTER               | MEMBER GROWTH NET<br>GOAL | MEMBER GROWTH<br>ACTUAL | DROPPED<br>MEMBERS ACTUAL<br>(including transfers) |
| JULY/AUG/SEPT         | 42            | 16        | 3             | JULY/AUG/SEPT         | 1890                      | 1,715                   | 764                                                |
| OCT/NOV/DEC           | 15            | 0         | 0             | OCT/NOV/DEC           | 1115                      | 0                       | 0                                                  |
| JAN/FEB/MAR           | 15            | 0         | 0             | JAN/FEB/MAR           | 1115                      | 0                       | 0                                                  |
| APR/MAY/JUNE          | 9             | 0         | 0             | APR/MAY/JUNE          | 1040                      | 0                       | 0                                                  |